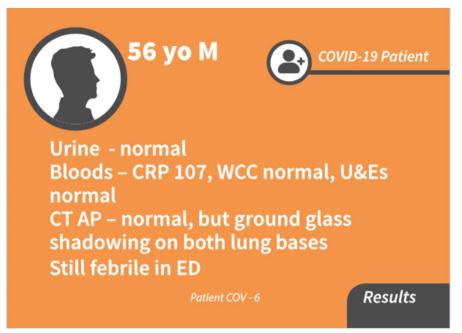

#### Patient cards x50

Range of patients.

Each card double-sided.

Not all COVID-19 positive.

Can supplement these with patients from the main game