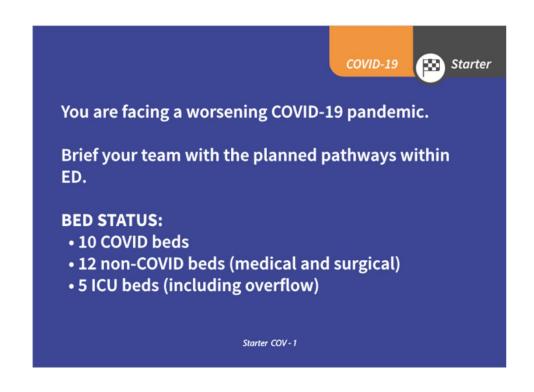

#### Starter cards x9

Dictate the set-up of the department. Includes current bed status.