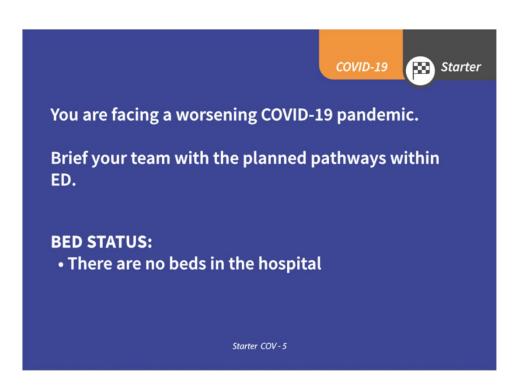

#### Starter cards x9

Dictate the set-up of the department. Includes current bed status.