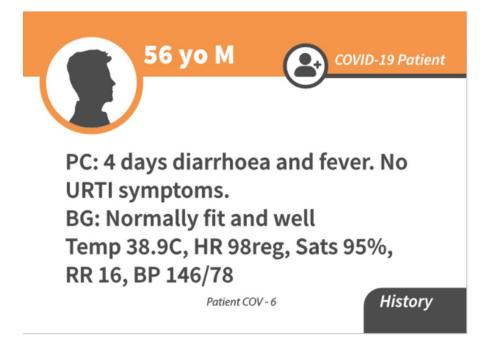

#### Patient cards x50

Range of patients.

Each card double-sided.

Not all COVID-19 positive.

Can supplement these with patients from the main game