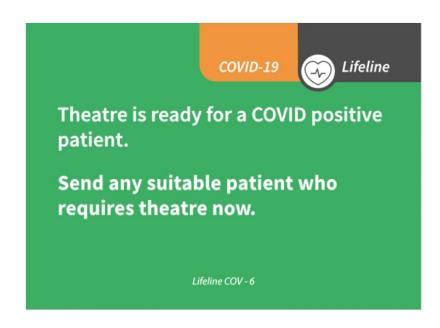

### Lifeline cards x18

These cards can make the game slightly easier for Players, and are chosen by the Lead Simulator.